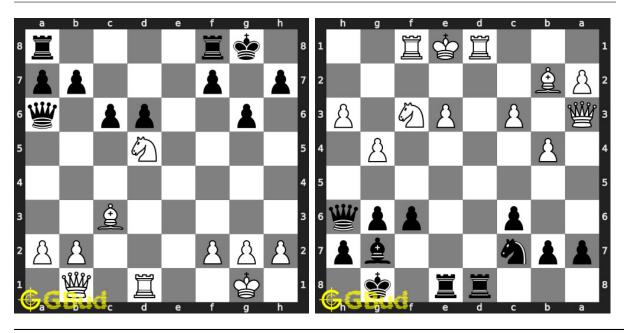

| No | Description                               | Puzzle Link             |
|----|-------------------------------------------|-------------------------|
| 3  | Check mate in one move                    | https://gbud.in/gfpfd41 |
| 4  | Gain a piece                              | https://gbud.in/gcjqqq1 |
| 5  | Gain rook                                 | https://gbud.in/g0vfw01 |
| 6  | Check mate in one move                    | https://gbud.in/g1gyqc1 |
| 7  | Gain knight or Rook                       | https://gbud.in/g3x5rl1 |
| 8  | Gain queen                                | https://gbud.in/g8k2v51 |
| 9  | Avoid check mate in one move              | https://gbud.in/gv05m51 |
| 10 | Check mate in one move                    | https://gbud.in/gr5pcx1 |
| 11 | Check mate in one move                    | https://gbud.in/gmf3f51 |
| 12 | Sacrifice a piece to gain queen           | https://gbud.in/glfgt01 |
| 13 | Which piece will you capture              | https://gbud.in/g99lz41 |
| 14 | Move the pawn in f file                   | https://gbud.in/g49qp41 |
| 15 | Take advantage of opponents mistake       | https://gbud.in/gmys8z1 |
| 16 | Capture the queen by the rook at 7th rank | https://gbud.in/g9y5c11 |
| 17 | Provide support to your knight            | https://gbud.in/gmddtj1 |
| 18 | Mate in 1 move                            | https://gbud.in/grd7qw1 |
| 19 | Mate in 1 move                            | https://gbud.in/g4zk5x1 |
| 20 | Mate in 1 move                            | https://gbud.in/gfxxhw1 |
| 21 | Gain rook                                 | https://gbud.in/gw4dly1 |
| 22 | Mate in 1 move                            | https://gbud.in/g1ldmz1 |
| 23 | Will you capture the unsupported knight   | https://gbud.in/g7c9q31 |
| 24 | Mate in 1 move                            | https://gbud.in/gz5dnc1 |
| 25 | Give a discovered check to opponent       | https://gbud.in/gqdhsx1 |
| 26 | Mate in 2 moves                           | https://gbud.in/gvm2861 |
| 27 | Avoid stale mate                          | https://gbud.in/gxvxp01 |
| 28 | Unpin your queen                          | https://gbud.in/gbvdj21 |
| 29 | Mate in 1 move                            | https://gbud.in/gfgwvq1 |
| 30 | Gain rook                                 | https://gbud.in/gjz4gt1 |
| 31 | Gain knight                               | https://gbud.in/gxpmsh1 |
| 32 | Castle your king                          | https://gbud.in/gt24sc1 |
| 33 | Gain Bishop                               | https://gbud.in/g9sjn31 |
| 34 | Mate in 1 move                            | https://gbud.in/g28ph11 |
| 35 | Mate in 1 move                            | https://gbud.in/gh8jg41 |
| 36 | Mate in 1 move                            | https://gbud.in/gb7cfb1 |
| 37 | Gain pieces after opponents mistake       | https://gbud.in/gb4mb41 |
| 38 | Give a discovered check                   | https://gbud.in/gp1k251 |
| 39 | Have an en passant capture                | https://gbud.in/g3rc7c1 |
| 40 | Mate in 1 move                            | https://gbud.in/g033v11 |
| 41 | How will you save your piece?             | https://gbud.in/g00r1s1 |

| No       | Description                                   | Puzzle Link             |
|----------|-----------------------------------------------|-------------------------|
| 42       | Sacrifice your rook                           | https://gbud.in/gxklrn1 |
| 43       | How to avoid losing the game                  | https://gbud.in/g0rzg41 |
| 44       | Get the benefit of opponent's mistake         | https://gbud.in/gv6vcj1 |
| 45       | Mate in 1 move                                | https://gbud.in/gmqz8j1 |
| 46       | Mate in 1 move                                | https://gbud.in/gf4nkn1 |
| 47       | Mate in 1 move                                | https://gbud.in/gpq1b81 |
| 48       | Mate in 1 move                                | https://gbud.in/gdf8gw1 |
| 49       | Mate in 2 moves                               | https://gbud.in/gqc18k1 |
| 50       | Mate in 1 move                                | https://gbud.in/g62wsc1 |
| 51       | Where will you move your knight?              | https://gbud.in/gnmgq61 |
| 52       | Attack king and rook at the same time         | https://gbud.in/g1f7591 |
| 53       | Do a pawn fork                                | https://gbud.in/gryxzm1 |
| 54       | Undermine the knight                          | https://gbud.in/gdtqmd1 |
| 55       | Form a battery of queen and rook along d file | https://gbud.in/grv56p1 |
| 56       | Gain queen through a fork                     | https://gbud.in/g4x7pg1 |
| 57       | Mate in 1 move                                | https://gbud.in/gyvwbc1 |
| 58       | Gain bishop                                   | https://gbud.in/gjzk171 |
| 59       | Gain queen through a pin in two moves         | https://gbud.in/g9znmm1 |
| 60       | Mate in 2 moves                               | https://gbud.in/gm9h2w1 |
| 61       | Give support to your pawn at e4               | https://gbud.in/gqr3qx1 |
| 62       | Capture opponent's rook in one move           | https://gbud.in/gd9q711 |
| 63       | Do a bishop fork                              | https://gbud.in/g6g7yq1 |
| 64       | Mate in 1 move                                | https://gbud.in/gxjqh71 |
| 65       | Mate in 1 move                                | https://gbud.in/gbtk271 |
| 66       | Mate in 1 move                                | https://gbud.in/gtzxj61 |
| 67       | Mate in 1 move                                | https://gbud.in/gf0s3x1 |
| 68       | Mate in 2 moves                               | https://gbud.in/g747f01 |
| 69<br>70 | Mate in 1 move                                | https://gbud.in/g22wym1 |
| 70       | Mate in 1 move                                | https://gbud.in/g35s6c1 |
| 71       | Mate in 1 move                                | https://gbud.in/g2mtdh1 |
| 72       | Mate in 1 move                                | https://gbud.in/ghj2pd1 |
| 73       | Mate in 1 move                                | https://gbud.in/g3vqv81 |
| 74       | Gain rook                                     | https://gbud.in/gcqwbf1 |
| 75       | Fork and capture opponent's queen             | https://gbud.in/gmw4vv1 |
| 76<br>77 | Mate in 2 moves                               | https://gbud.in/gg2tkn1 |
| 77<br>79 | Get a queen in 2 moves                        | https://gbud.in/g269hg1 |
| 78<br>70 | Mate in 2 moves                               | https://gbud.in/g639kk1 |
| 79       | Give check to king and gain queen             | https://gbud.in/g3wsjw1 |
| 80       | Avoid checkmate in 1 move                     | https://gbud.in/g5qfn91 |