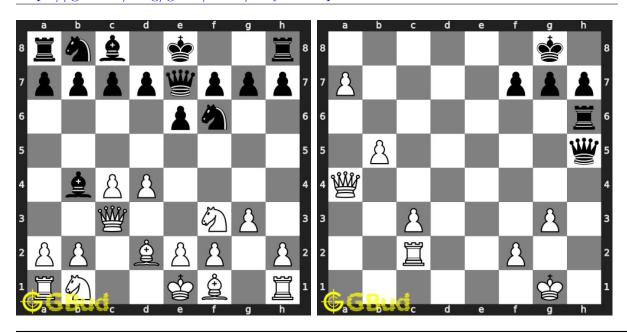

| No | Description                               | Puzzle Link             |
|----|-------------------------------------------|-------------------------|
| 3  | Check mate in one move                    | https://gbud.in/gfpfd41 |
| 4  | Gain a piece                              | https://gbud.in/gcjqqq1 |
| 5  | Gain rook                                 | https://gbud.in/g0vfw01 |
| 6  | Check mate in one move                    | https://gbud.in/g1gyqc1 |
| 7  | Gain knight or Rook                       | https://gbud.in/g3x5rl1 |
| 8  | Gain queen                                | https://gbud.in/g8k2v51 |
| 9  | Avoid check mate in one move              | https://gbud.in/gv05m51 |
| 10 | Check mate in one move                    | https://gbud.in/gr5pcx1 |
| 11 | Check mate in one move                    | https://gbud.in/gmf3f51 |
| 12 | Sacrifice a piece to gain queen           | https://gbud.in/glfgt01 |
| 13 | Which piece will you capture              | https://gbud.in/g99lz41 |
| 14 | Move the pawn in f file                   | https://gbud.in/g49qp41 |
| 15 | Take advantage of opponents mistake       | https://gbud.in/gmys8z1 |
| 16 | Capture the queen by the rook at 7th rank | https://gbud.in/g9y5c11 |
| 17 | Provide support to your knight            | https://gbud.in/gmddtj1 |
| 18 | Mate in 1 move                            | https://gbud.in/grd7qw1 |
| 19 | Mate in 1 move                            | https://gbud.in/g4zk5x1 |
| 20 | Mate in 1 move                            | https://gbud.in/gfxxhw1 |
| 21 | Gain rook                                 | https://gbud.in/gw4dly1 |
| 22 | Mate in 1 move                            | https://gbud.in/g1ldmz1 |
| 23 | Will you capture the unsupported knight   | https://gbud.in/g7c9q31 |
| 24 | Mate in 1 move                            | https://gbud.in/gz5dnc1 |
| 25 | Give a discovered check to opponent       | https://gbud.in/gqdhsx1 |
| 26 | Mate in 2 moves                           | https://gbud.in/gvm2861 |
| 27 | Avoid stale mate                          | https://gbud.in/gxvxp01 |
| 28 | Unpin your queen                          | https://gbud.in/gbvdj21 |
| 29 | Mate in 1 move                            | https://gbud.in/gfgwvq1 |
| 30 | Gain rook                                 | https://gbud.in/gjz4gt1 |
| 31 | Gain knight                               | https://gbud.in/gxpmsh1 |
| 32 | Castle your king                          | https://gbud.in/gt24sc1 |
| 33 | Gain Bishop                               | https://gbud.in/g9sjn31 |
| 34 | Mate in 1 move                            | https://gbud.in/g28ph11 |
| 35 | Mate in 1 move                            | https://gbud.in/gh8jg41 |
| 36 | Mate in 1 move                            | https://gbud.in/gb7cfb1 |
| 37 | Gain pieces after opponents mistake       | https://gbud.in/gb4mb41 |
| 38 | Give a discovered check                   | https://gbud.in/gp1k251 |
| 39 | Have an en passant capture                | https://gbud.in/g3rc7c1 |
| 40 | Mate in 1 move                            | https://gbud.in/g033v11 |
| 41 | How will you save your piece?             | https://gbud.in/g00r1s1 |