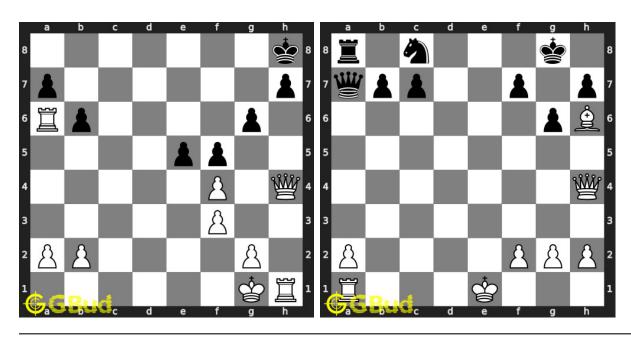

| No | Description                               | Puzzle Link             |
|----|-------------------------------------------|-------------------------|
| 3  | Check mate in one move                    | https://gbud.in/gfpfd41 |
| 4  | Gain a piece                              | https://gbud.in/gcjqqq1 |
| 5  | Gain rook                                 | https://gbud.in/g0vfw01 |
| 6  | Check mate in one move                    | https://gbud.in/g1gyqc1 |
| 7  | Gain knight or Rook                       | https://gbud.in/g3x5rl1 |
| 8  | Gain queen                                | https://gbud.in/g8k2v51 |
| 9  | Avoid check mate in one move              | https://gbud.in/gv05m51 |
| 10 | Check mate in one move                    | https://gbud.in/gr5pcx1 |
| 11 | Check mate in one move                    | https://gbud.in/gmf3f51 |
| 12 | Sacrifice a piece to gain queen           | https://gbud.in/glfgt01 |
| 13 | Which piece will you capture              | https://gbud.in/g99lz41 |
| 14 | Move the pawn in f file                   | https://gbud.in/g49qp41 |
| 15 | Take advantage of opponents mistake       | https://gbud.in/gmys8z1 |
| 16 | Capture the queen by the rook at 7th rank | https://gbud.in/g9y5c11 |
| 17 | Provide support to your knight            | https://gbud.in/gmddtj1 |
| 18 | Mate in 1 move                            | https://gbud.in/grd7qw1 |
| 19 | Mate in 1 move                            | https://gbud.in/g4zk5x1 |
| 20 | Mate in 1 move                            | https://gbud.in/gfxxhw1 |
| 21 | Gain rook                                 | https://gbud.in/gw4dly1 |
| 22 | Mate in 1 move                            | https://gbud.in/g1ldmz1 |
| 23 | Will you capture the unsupported knight   | https://gbud.in/g7c9q31 |
| 24 | Mate in 1 move                            | https://gbud.in/gz5dnc1 |
| 25 | Give a discovered check to opponent       | https://gbud.in/gqdhsx1 |
| 26 | Mate in 2 moves                           | https://gbud.in/gvm2861 |
| 27 | Avoid stale mate                          | https://gbud.in/gxvxp01 |
| 28 | Unpin your queen                          | https://gbud.in/gbvdj21 |
| 29 | Mate in 1 move                            | https://gbud.in/gfgwvq1 |
| 30 | Gain rook                                 | https://gbud.in/gjz4gt1 |
| 31 | Gain knight                               | https://gbud.in/gxpmsh1 |
| 32 | Castle your king                          | https://gbud.in/gt24sc1 |
| 33 | Gain Bishop                               | https://gbud.in/g9sjn31 |
| 34 | Mate in 1 move                            | https://gbud.in/g28ph11 |
| 35 | Mate in 1 move                            | https://gbud.in/gh8jg41 |
| 36 | Mate in 1 move                            | https://gbud.in/gb7cfb1 |
| 37 | Gain pieces after opponents mistake       | https://gbud.in/gb4mb41 |
| 38 | Give a discovered check                   | https://gbud.in/gp1k251 |
| 39 | Have an en passant capture                | https://gbud.in/g3rc7c1 |
| 40 | Mate in 1 move                            | https://gbud.in/g033v11 |
| 41 | How will you save your piece?             | https://gbud.in/g00r1s1 |