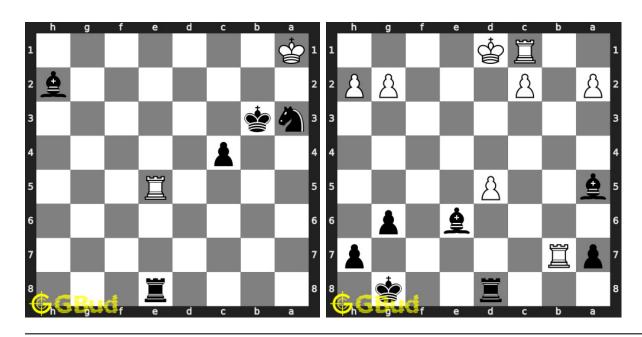

| No       | Description                                   | Puzzle Link             |
|----------|-----------------------------------------------|-------------------------|
| 42       | Sacrifice your rook                           | https://gbud.in/gxklrn1 |
| 43       | How to avoid losing the game                  | https://gbud.in/g0rzg41 |
| 44       | Get the benefit of opponent's mistake         | https://gbud.in/gv6vcj1 |
| 45       | Mate in 1 move                                | https://gbud.in/gmqz8j1 |
| 46       | Mate in 1 move                                | https://gbud.in/gf4nkn1 |
| 47       | Mate in 1 move                                | https://gbud.in/gpq1b81 |
| 48       | Mate in 1 move                                | https://gbud.in/gdf8gw1 |
| 49       | Mate in 2 moves                               | https://gbud.in/gqc18k1 |
| 50       | Mate in 1 move                                | https://gbud.in/g62wsc1 |
| 51       | Where will you move your knight?              | https://gbud.in/gnmgq61 |
| 52       | Attack king and rook at the same time         | https://gbud.in/g1f7591 |
| 53       | Do a pawn fork                                | https://gbud.in/gryxzm1 |
| 54       | Undermine the knight                          | https://gbud.in/gdtqmd1 |
| 55       | Form a battery of queen and rook along d file | https://gbud.in/grv56p1 |
| 56       | Gain queen through a fork                     | https://gbud.in/g4x7pg1 |
| 57       | Mate in 1 move                                | https://gbud.in/gyvwbc1 |
| 58       | Gain bishop                                   | https://gbud.in/gjzk171 |
| 59       | Gain queen through a pin in two moves         | https://gbud.in/g9znmm1 |
| 60       | Mate in 2 moves                               | https://gbud.in/gm9h2w1 |
| 61       | Give support to your pawn at e4               | https://gbud.in/gqr3qx1 |
| 62       | Capture opponent's rook in one move           | https://gbud.in/gd9q711 |
| 63       | Do a bishop fork                              | https://gbud.in/g6g7yq1 |
| 64       | Mate in 1 move                                | https://gbud.in/gxjqh71 |
| 65       | Mate in 1 move                                | https://gbud.in/gbtk271 |
| 66       | Mate in 1 move                                | https://gbud.in/gtzxj61 |
| 67       | Mate in 1 move                                | https://gbud.in/gf0s3x1 |
| 68       | Mate in 2 moves                               | https://gbud.in/g747f01 |
| 69<br>70 | Mate in 1 move                                | https://gbud.in/g22wym1 |
| 70       | Mate in 1 move                                | https://gbud.in/g35s6c1 |
| 71       | Mate in 1 move                                | https://gbud.in/g2mtdh1 |
| 72       | Mate in 1 move                                | https://gbud.in/ghj2pd1 |
| 73       | Mate in 1 move                                | https://gbud.in/g3vqv81 |
| 74       | Gain rook                                     | https://gbud.in/gcqwbf1 |
| 75       | Fork and capture opponent's queen             | https://gbud.in/gmw4vv1 |
| 76<br>77 | Mate in 2 moves                               | https://gbud.in/gg2tkn1 |
| 77<br>79 | Get a queen in 2 moves                        | https://gbud.in/g269hg1 |
| 78<br>70 | Mate in 2 moves                               | https://gbud.in/g639kk1 |
| 79       | Give check to king and gain queen             | https://gbud.in/g3wsjw1 |
| 80       | Avoid checkmate in 1 move                     | https://gbud.in/g5qfn91 |

| No  | Description                                       | Puzzle Link             |
|-----|---------------------------------------------------|-------------------------|
| 81  | Give check and gain queen                         | https://gbud.in/gllpxq1 |
| 82  | Mate in 1 move                                    | https://gbud.in/gh89g31 |
| 83  | Mate in 1 move                                    | https://gbud.in/gwk4241 |
| 84  | Mate in 1 move                                    | https://gbud.in/gf22t21 |
| 85  | Mate in 1 move                                    | https://gbud.in/grbrz01 |
| 86  | Mate in 1 move                                    | https://gbud.in/g6qs3s1 |
| 87  | Mate in 1 move                                    | https://gbud.in/g1zbds1 |
| 88  | Mate in 1 move                                    | https://gbud.in/glchsm1 |
| 89  | Mate in 1 move                                    | https://gbud.in/gph1bb1 |
| 90  | Mate in 1 move                                    | https://gbud.in/gqs76d1 |
| 91  | Mate in 1 move                                    | https://gbud.in/gddf091 |
| 92  | Mate in 1 move                                    | https://gbud.in/gxx8py1 |
| 93  | Gain opponent's queen                             | https://gbud.in/gktx661 |
| 94  | Mate in 1 move                                    | https://gbud.in/g7jpwk1 |
| 95  | Gain opponent's rook by a knight fork             | https://gbud.in/gszf411 |
| 96  | Mate in 1 move                                    | https://gbud.in/g6fp9z1 |
| 97  | Mate in 1 move                                    | https://gbud.in/g9ngf61 |
| 98  | Mate in 1 move                                    | https://gbud.in/gtw64f1 |
| 99  | Mate in 1 move                                    | https://gbud.in/g9x7001 |
| 100 | Mate in 1 move                                    | https://gbud.in/g3nswm1 |
| 101 | Gain opponent's rook                              | https://gbud.in/gkmxt81 |
| 102 | Mate in 1 move                                    | https://gbud.in/gt57zw1 |
| 103 | Gain opponent's queen                             | https://gbud.in/g77s6r1 |
| 104 | Gain opponent's queen in 2 moves                  | https://gbud.in/g6yf3q1 |
| 105 | Use opponent's mistake                            | https://gbud.in/gbvtbn1 |
| 106 | Mate in 2 moves                                   | https://gbud.in/gwdj291 |
| 107 | Mate in 1 move                                    | https://gbud.in/gxx9jy1 |
| 108 | Mate in 1 move                                    | https://gbud.in/g9k1611 |
| 109 | Mate in 1 move                                    | https://gbud.in/g8k5kw1 |
| 110 | Mate in 1 move                                    | https://gbud.in/gwvxml1 |
| 111 | Capture opponent's queen in two moves.            | https://gbud.in/gz78jv1 |
| 112 | Mate in 2 moves                                   | https://gbud.in/gcp4dp1 |
| 113 | Capture opponent's queen after a discovered check | https://gbud.in/gvr4g41 |
| 114 | Mate in 1 move                                    | https://gbud.in/g2mr851 |
| 115 | Mate in 1 move                                    | https://gbud.in/gfhl2f1 |
| 116 | Mate in 1 move                                    | https://gbud.in/g4k5p51 |
| 117 | Gain opponent's rook in 2 moves                   | https://gbud.in/gjgm2g1 |
| 118 | You lost your queen. What will you do             | https://gbud.in/g1855t1 |
| 119 | Mate in 1 move                                    | https://gbud.in/g4sdjr1 |