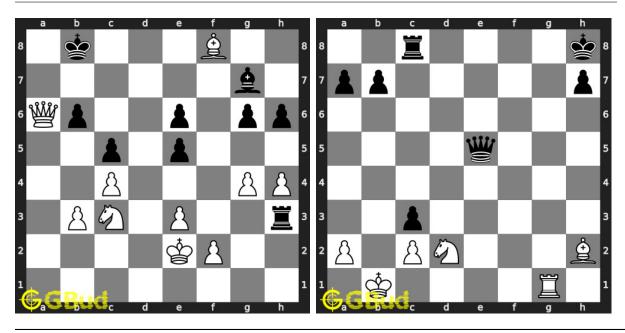

| No  | Description                                       | Puzzle Link             |
|-----|---------------------------------------------------|-------------------------|
| 81  | Give check and gain queen                         | https://gbud.in/gllpxq1 |
| 82  | Mate in 1 move                                    | https://gbud.in/gh89g31 |
| 83  | Mate in 1 move                                    | https://gbud.in/gwk4241 |
| 84  | Mate in 1 move                                    | https://gbud.in/gf22t21 |
| 85  | Mate in 1 move                                    | https://gbud.in/grbrz01 |
| 86  | Mate in 1 move                                    | https://gbud.in/g6qs3s1 |
| 87  | Mate in 1 move                                    | https://gbud.in/g1zbds1 |
| 88  | Mate in 1 move                                    | https://gbud.in/glchsm1 |
| 89  | Mate in 1 move                                    | https://gbud.in/gph1bb1 |
| 90  | Mate in 1 move                                    | https://gbud.in/gqs76d1 |
| 91  | Mate in 1 move                                    | https://gbud.in/gddf091 |
| 92  | Mate in 1 move                                    | https://gbud.in/gxx8py1 |
| 93  | Gain opponent's queen                             | https://gbud.in/gktx661 |
| 94  | Mate in 1 move                                    | https://gbud.in/g7jpwk1 |
| 95  | Gain opponent's rook by a knight fork             | https://gbud.in/gszf411 |
| 96  | Mate in 1 move                                    | https://gbud.in/g6fp9z1 |
| 97  | Mate in 1 move                                    | https://gbud.in/g9ngf61 |
| 98  | Mate in 1 move                                    | https://gbud.in/gtw64f1 |
| 99  | Mate in 1 move                                    | https://gbud.in/g9x7001 |
| 100 | Mate in 1 move                                    | https://gbud.in/g3nswm1 |
| 101 | Gain opponent's rook                              | https://gbud.in/gkmxt81 |
| 102 | Mate in 1 move                                    | https://gbud.in/gt57zw1 |
| 103 | Gain opponent's queen                             | https://gbud.in/g77s6r1 |
| 104 | Gain opponent's queen in 2 moves                  | https://gbud.in/g6yf3q1 |
| 105 | Use opponent's mistake                            | https://gbud.in/gbvtbn1 |
| 106 | Mate in 2 moves                                   | https://gbud.in/gwdj291 |
| 107 | Mate in 1 move                                    | https://gbud.in/gxx9jy1 |
| 108 | Mate in 1 move                                    | https://gbud.in/g9k1611 |
| 109 | Mate in 1 move                                    | https://gbud.in/g8k5kw1 |
| 110 | Mate in 1 move                                    | https://gbud.in/gwvxml1 |
| 111 | Capture opponent's queen in two moves.            | https://gbud.in/gz78jv1 |
| 112 | Mate in 2 moves                                   | https://gbud.in/gcp4dp1 |
| 113 | Capture opponent's queen after a discovered check | https://gbud.in/gvr4g41 |
| 114 | Mate in 1 move                                    | https://gbud.in/g2mr851 |
| 115 | Mate in 1 move                                    | https://gbud.in/gfhl2f1 |
| 116 | Mate in 1 move                                    | https://gbud.in/g4k5p51 |
| 117 | Gain opponent's rook in 2 moves                   | https://gbud.in/gjgm2g1 |
| 118 | You lost your queen. What will you do             | https://gbud.in/g1855t1 |
| 119 | Mate in 1 move                                    | https://gbud.in/g4sdjr1 |

| No  | Description                                   | Puzzle Link             |
|-----|-----------------------------------------------|-------------------------|
| 120 | Pin and capture opponent's rook               | https://gbud.in/g31b7w1 |
| 121 | Mate in 1 move                                | https://gbud.in/gpgq1r1 |
| 122 | Mate in 1 move                                | https://gbud.in/g4gh2l1 |
| 123 | Mate in 1 move                                | https://gbud.in/gsqxlp1 |
| 124 | Mate in 1 move                                | https://gbud.in/g20z9v1 |
| 125 | Mate in 1 move                                | https://gbud.in/gvy8481 |
| 126 | Mate in 1 move                                | https://gbud.in/gc50vn1 |
| 127 | Opponent missed a checkmate. What will you do | https://gbud.in/gnhdmv1 |
| 128 | Mate in 1 move                                | https://gbud.in/gl2nl41 |
| 129 | Your knight is threatened What will you do    | https://gbud.in/gdtrbn1 |
| 130 | Mate in 1 move                                | https://gbud.in/gxfr501 |
| 131 | What is the best move                         | https://gbud.in/gbl8gq1 |
| 132 | What is the better move than losing your rook | https://gbud.in/gbpfnp1 |
| 133 | How do you respond after losing your queen    | https://gbud.in/g9q4t71 |
| 134 | Mate in 1 move                                | https://gbud.in/g8jhty1 |
| 135 | Mate in 1 move                                | https://gbud.in/gw2z9m1 |
| 136 | Mate in 1 move                                | https://gbud.in/gwxgk61 |
| 137 | Mate in 1 move                                | https://gbud.in/gr1ykg1 |
| 138 | Gain opponent's queen through a fork          | https://gbud.in/gk2gnx1 |