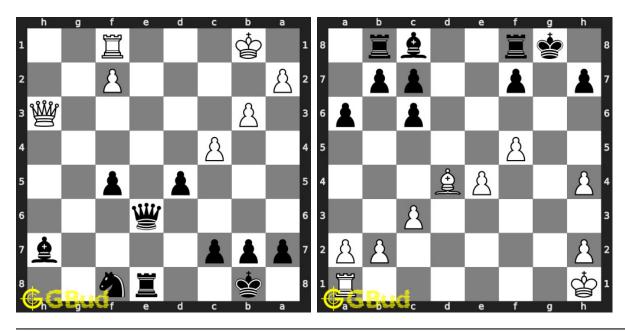

#### 1.1 List of Easy Chess puzzles

| No | Description                  | Puzzle Link             |
|----|------------------------------|-------------------------|
| 1  | Gain queen                   | https://gbud.in/gw251d1 |
| 2  | Avoid check mate in one move | https://gbud.in/gxp5jw1 |

| No | Description                               | Puzzle Link             |
|----|-------------------------------------------|-------------------------|
| 3  | Check mate in one move                    | https://gbud.in/gfpfd41 |
| 4  | Gain a piece                              | https://gbud.in/gcjqqq1 |
| 5  | Gain rook                                 | https://gbud.in/g0vfw01 |
| 6  | Check mate in one move                    | https://gbud.in/g1gyqc1 |
| 7  | Gain knight or Rook                       | https://gbud.in/g3x5rl1 |
| 8  | Gain queen                                | https://gbud.in/g8k2v51 |
| 9  | Avoid check mate in one move              | https://gbud.in/gv05m51 |
| 10 | Check mate in one move                    | https://gbud.in/gr5pcx1 |
| 11 | Check mate in one move                    | https://gbud.in/gmf3f51 |
| 12 | Sacrifice a piece to gain queen           | https://gbud.in/glfgt01 |
| 13 | Which piece will you capture              | https://gbud.in/g99lz41 |
| 14 | Move the pawn in f file                   | https://gbud.in/g49qp41 |
| 15 | Take advantage of opponents mistake       | https://gbud.in/gmys8z1 |
| 16 | Capture the queen by the rook at 7th rank | https://gbud.in/g9y5c11 |
| 17 | Provide support to your knight            | https://gbud.in/gmddtj1 |
| 18 | Mate in 1 move                            | https://gbud.in/grd7qw1 |
| 19 | Mate in 1 move                            | https://gbud.in/g4zk5x1 |
| 20 | Mate in 1 move                            | https://gbud.in/gfxxhw1 |
| 21 | Gain rook                                 | https://gbud.in/gw4dly1 |
| 22 | Mate in 1 move                            | https://gbud.in/g1ldmz1 |
| 23 | Will you capture the unsupported knight   | https://gbud.in/g7c9q31 |
| 24 | Mate in 1 move                            | https://gbud.in/gz5dnc1 |
| 25 | Give a discovered check to opponent       | https://gbud.in/gqdhsx1 |
| 26 | Mate in 2 moves                           | https://gbud.in/gvm2861 |
| 27 | Avoid stale mate                          | https://gbud.in/gxvxp01 |
| 28 | Unpin your queen                          | https://gbud.in/gbvdj21 |
| 29 | Mate in 1 move                            | https://gbud.in/gfgwvq1 |
| 30 | Gain rook                                 | https://gbud.in/gjz4gt1 |
| 31 | Gain knight                               | https://gbud.in/gxpmsh1 |
| 32 | Castle your king                          | https://gbud.in/gt24sc1 |
| 33 | Gain Bishop                               | https://gbud.in/g9sjn31 |
| 34 | Mate in 1 move                            | https://gbud.in/g28ph11 |
| 35 | Mate in 1 move                            | https://gbud.in/gh8jg41 |
| 36 | Mate in 1 move                            | https://gbud.in/gb7cfb1 |
| 37 | Gain pieces after opponents mistake       | https://gbud.in/gb4mb41 |
| 38 | Give a discovered check                   | https://gbud.in/gp1k251 |
| 39 | Have an en passant capture                | https://gbud.in/g3rc7c1 |
| 40 | Mate in 1 move                            | https://gbud.in/g033v11 |
| 41 | How will you save your piece?             | https://gbud.in/g00r1s1 |