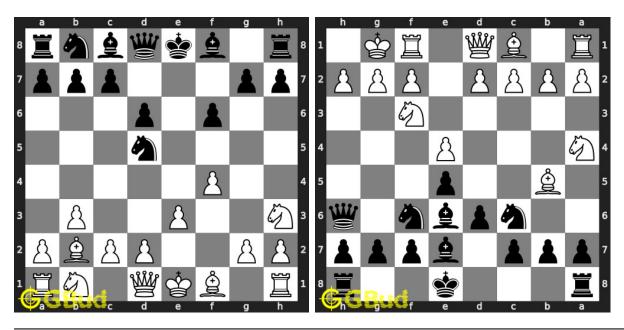

#### 1.1 List of Easy Chess puzzles

| No | Description                  | Puzzle Link             |
|----|------------------------------|-------------------------|
| 1  | Gain queen                   | https://gbud.in/gw251d1 |
| 2  | Avoid check mate in one move | https://gbud.in/gxp5jw1 |